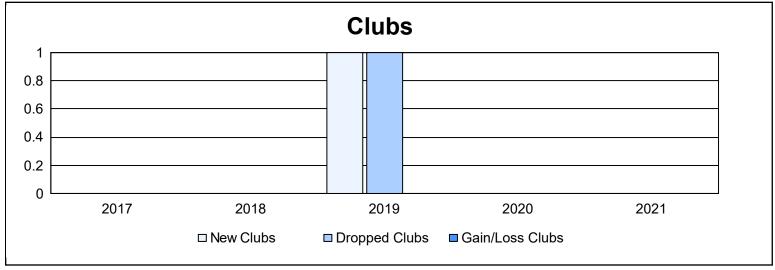

District 113 As of June 2021 Cumulative

| Year      | New<br>Clubs | Dropped<br>Clubs | Gain/<br>Loss<br>Clubs | New<br>Members | Charter<br>Members | Reinstate<br>Members | Transfer<br>Members | Total<br>Member<br>Added | Total<br>Members<br>Dropped | Gain/<br>Loss<br>Members |
|-----------|--------------|------------------|------------------------|----------------|--------------------|----------------------|---------------------|--------------------------|-----------------------------|--------------------------|
| 2016-2017 | 0            | 0                | 0                      | 46             | 0                  | 1                    | 1                   | 48                       | 45                          | 3                        |
| 2017-2018 | 0            | 0                | 0                      | 25             | 0                  | 0                    | 1                   | 26                       | 59                          | -33                      |
| 2018-2019 | 1            | 1                | 0                      | 58             | 25                 | 1                    | 0                   | 84                       | 59                          | 25                       |
| 2019-2020 | 0            | 0                | 0                      | 26             | 0                  | 1                    | 0                   | 27                       | 53                          | -26                      |
| 2020-2021 | 0            | 0                | 0                      | 15             | 0                  | 1                    | 0                   | 16                       | 42                          | -26                      |
| Average   | 0            | 0                | 0                      | 34             | 5                  | 1                    | 0                   | 40                       | 52                          | -11                      |