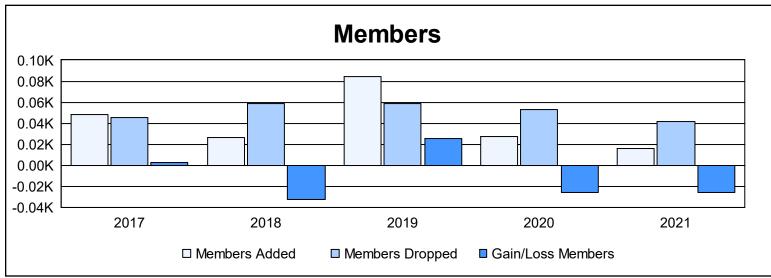

District 113 As of June 2021 Cumulative

| Year      | New<br>Clubs | Dropped<br>Clubs | Gain/<br>Loss<br>Clubs | New<br>Members | Charter<br>Members | Reinstate<br>Members | Transfer<br>Members | Total<br>Member<br>Added | Total<br>Members<br>Dropped | Gain/<br>Loss<br>Members |
|-----------|--------------|------------------|------------------------|----------------|--------------------|----------------------|---------------------|--------------------------|-----------------------------|--------------------------|
| 2016-2017 | 0            | 0                | 0                      | 46             | 0                  | 1                    | 1                   | 48                       | 45                          | 3                        |
| 2017-2018 | 0            | 0                | 0                      | 25             | 0                  | 0                    | 1                   | 26                       | 59                          | -33                      |
| 2018-2019 | 1            | 1                | 0                      | 58             | 25                 | 1                    | 0                   | 84                       | 59                          | 25                       |
| 2019-2020 | 0            | 0                | 0                      | 26             | 0                  | 1                    | 0                   | 27                       | 53                          | -26                      |
| 2020-2021 | 0            | 0                | 0                      | 15             | 0                  | 1                    | 0                   | 16                       | 42                          | -26                      |
| Average   | 0            | 0                | 0                      | 34             | 5                  | 1                    | 0                   | 40                       | 52                          | -11                      |